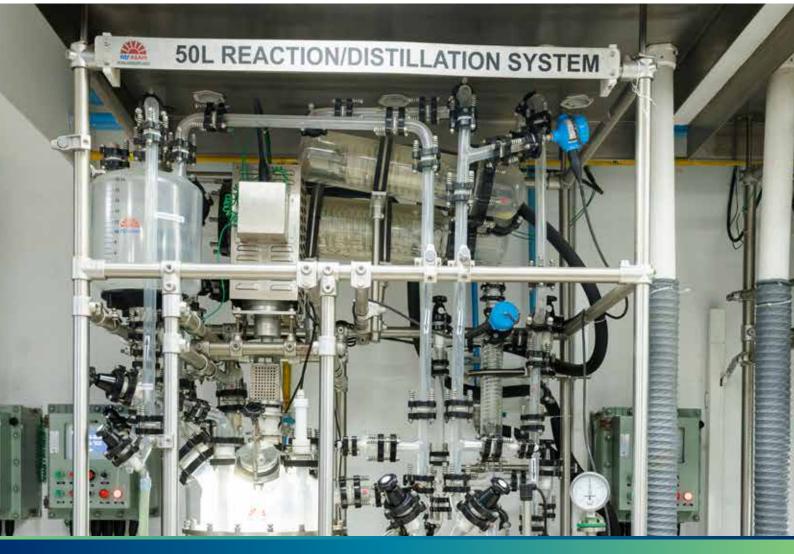

## Infrastructure

- Kilo lab with cylindrical reactor (5L to 50L capacity)
- Heating cooling with Huber unit (-20 to 150 degree Celsius)
- 300+ fume hoods
- 50L autoclave with 20 kg/cm<sup>2</sup>design pressure
- Downstream equipments'